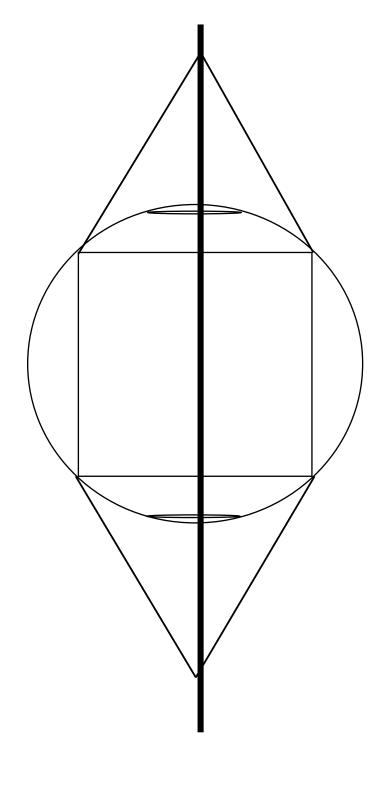

## HEALING GRIDS Room – Sphere - Michael

- 1. The SQUARE represents the room or theater
- 2. The SPHERE is made up of the pure energy of Nature, the Nature Spirits and Nature Intelligences of the room, and the Nature Spirits and Nature Intelligences of the land beneath the room
- 3. The NORTH and SOUTH POLES of the sphere may, if you chose, be tuned to the overlighting deva of the space, the principle angle of the event, or your archangel.
- 4. The TRIANGLES represent Archangel Michael's energy moving downward into the Nature Spirits and Nature Intelligences of the land beneath, and past that into the pure energy of Nature, then upward into the sun and central sun.
- 5. The VERTICAL LINE represents the tube that Michael's energy creates, extending from Nature to Central Sun, which allows all energies, dark and light, to move homeward.
- 6. The room itself will fill with the MerKaBa field from Michael.