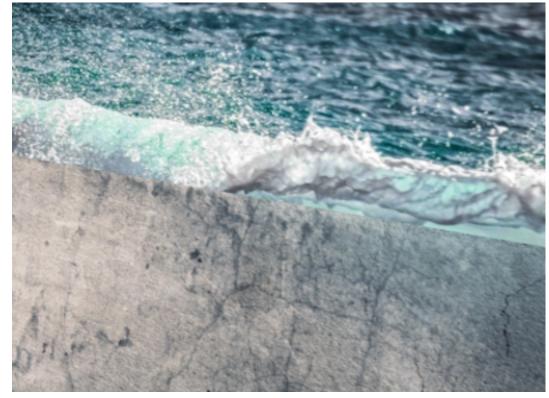

Fear built and maintains the wall, which symbolizes the old profane masculine beliefs that western society is changing.
The water represents the unceasing flow of spiritual potential through the expression of compassion, especially from our Divine Feminine. Whether the wall comes down easily, or whether the waves must become quite large in our lives, is up to each of us.

The group of energies relating to the Lunar Eclipse (July 27) are like waves coming over the top of the wall. These energies allow us to bathe within a quality of compassion that opens deep places within our hearts. We can't hold these energies back. They symbolize our spiritual movement out of