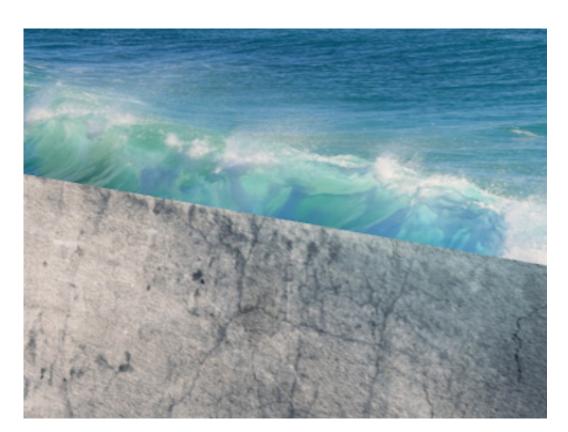

Fear built and maintains the wall, which symbolizes the old profane masculine beliefs that western society is changing.
The water represents the unceasing flow of spiritual potential through the expression of compassion, especially from our Divine Feminine. Whether the wall comes down easily, or whether the waves must become quite large in our lives, is up to each of us.

The group of energies relating to the Lunar Eclipse (July 27) are like waves coming over the top of the wall. These energies allow us to bathe within a quality of compassion that opens deep places within our hearts. We can't hold these energies back. They symbolize our spiritual movement out of