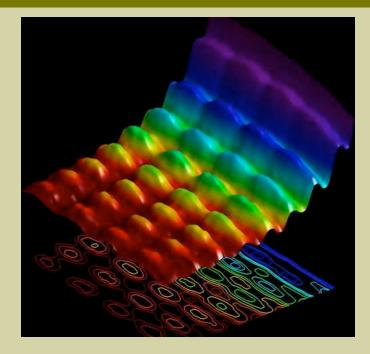

One of my mentor-teachers, <u>John Friedlander</u>, shared a concept from Niels Bohr, one of the first physicists to explore quantum mechanics. Niels Bohr was quoted as saying that the opposite of any Great Truth is also true. This, to me, implies that Great Truths, as Niels Bohr called them, express themselves into both sides of polarity. Simple truths, he pointed out, are merely facts, and can't do this. The opposite of a fact, such as 2 + 2 = 4 is merely a falsehood, such as 2 + 2 = 3. For this reason Great Truths demonstrate the very essence of polarity; that one side of a polarity is equally as true and strong as its opposite side.

This idea of both sides of Great Truths being true arose, it seems, during the time that Niels Bohr was researching the nature of the electron, a sub-atomic particle. Or was it a wave? Quantum mechanics was finding that electrons exhibited behaviors associated with both a particle and a wave. From what I can tell all sub-atomic materials are now considered neither particles nor waves, and both particles and waves. A perfect example of the fundamental nature of our reality as being built upon polarity.

Even the <u>nature of light</u> is considered to be both a wave and a particle.

So if such basic components of our world exist simultaneously as opposite versions of themselves, why would we, living here in human bodies, exist on only one side of this polarity? After all, we exist here within a physical world built upon atoms whose components exist in both polarities of particle and wave simultaneously.