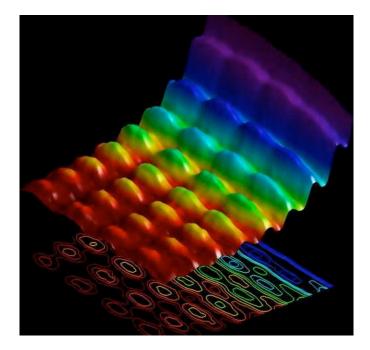

One of my mentor-teachers, <u>John Friedlander</u>, shared a concept from Niels Bohr, one of the first physicists to explore quantum mechanics. Niels Bohr was quoted as saying that the opposite of any Great Truth is also true. This, to me, implies that Great Truths, as Niels Bohr called them, express themselves into both sides of polarity. Simple truths, he pointed out, are merely facts, and can't do this. The opposite of a fact, such as 2 + 2 = 4 is merely a falsehood, such as 2 + 2 = 3. For this reason Great Truths demonstrate the very essence of polarity; that one side of a polarity is equally as true and strong as its opposite side.

This idea of both sides of Great Truths being true arose, it seems, during the time that Niels Bohr was researching the nature of the electron, a sub-atomic particle. Or was it a wave? Quantum mechanics was finding that electrons exhibited behaviors associated with both a particle and a wave. From what I can tell all sub-atomic materials are now considered neither particles nor waves, and both particles and waves. A perfect example of the fundamental nature of our reality as being built upon polarity.

Even the <u>nature of light</u> is considered to be both a wave and a particle.

So if such basic components of our world exist simultaneously as opposite versions of themselves, why would we, living here in human bodies, exist on only one side of this polarity? After all, we exist here within a physical world built upon atoms whose components exist in both polarities of particle and wave simultaneously.