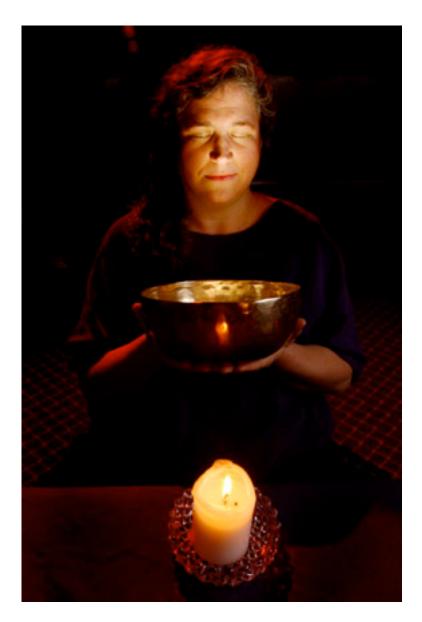

## **Tibetan Singing Bowls**

Each bowl is fashioned by hand, using an ancient technique of hammering and folding various metals into one another. Each metal has a distinct quality of sound, and each bowl has different amounts of whatever metals are available and deemd suitable for fashioning the bowls. As a result, the sound and overtones of each bowl is completely unique.

The ancient bowls were made for specific purposes. The bowl pictured at left is a monastic bowl meant to be audible in a large room to accompany or signal group meditation.

This bowl can be heard in Norma's recordings.